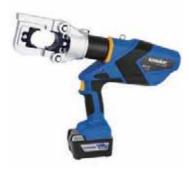

## EK 120 UNVCFM:10-400mm<sup>2</sup> 电池驱动全能王工具

- ▶ 单头压接、切割和冲压 一件工具完成所有工作
- ▶ 所有常见工作可以使用一件工具完成的装配现场的理想选择▶ 可以通过显示器和i-press®应用程序查看所有工具数据

- 可以通过蓝牙轻松读取所有数据
- 翻盖式通用头,可旋转
- 简单安全:一键操作理念,控制所有工具功能
- 由于重心平衡,操作省力
- 工作区域LED照明
- 简单安全:操作完成时自动收缩
- 由于电池充电并显示服务,始终处于随时可用状态

| 技术数据                             |                               |             |
|----------------------------------|-------------------------------|-------------|
| 压接力                              | 108 kN                        |             |
| 行程                               | 42 mm                         |             |
| 压接范围                             | 10-400 mm <sup>2</sup>        |             |
| 压接循环                             | 取决于电缆类型                       |             |
| 剪切范围                             | 最大40mm直径(铜铝)/25mm直径(ACSR)     |             |
| 冲孔能力                             | 最大144mm直径,圆形 / 138 x 138mm,方形 |             |
| 充电时间                             | 82分钟                          |             |
| 重量(含电池)                          | 6.5 kg                        |             |
| 环境温度                             | -10°C到+40°C                   |             |
| 项目                               |                               | 产品型号        |
| 10-400mm <sup>2</sup> 电池供电液压通用工具 |                               | EK120UNVCFM |
| 供应范围                             |                               |             |
| 18V/5.0Ah锂离子电池                   |                               | KB-1850     |
| 18V锂离子电池快速充电器                    |                               | KBC-30      |
| 塑料箱450×370×105mm                 |                               | KK120UNVNG  |
| 压接模具适配器                          |                               | UA12TKL     |